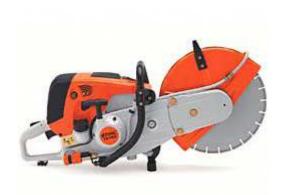

## Data sheet STIHL TS 700 - Extremely powerful 5.0 kW Cut-off saw (350 mm)

Very powerful 5.0 kW engine with 350 mm cutting wheel. Includes a long life air filter system with cyclone air routing. Ergonomic design with optimised handling positions. ElastoStart plus, compensator and decompression valve. Water attachment and composite cutting wheel come as standard. Can be operated by hand or mounted on a FW 20 cart.

Technical data Displacement Power output
Weight Without abrasive wheel
Diameter of abrasive wheel
Maximum cutting depth

98.5 cm<sup>3</sup> 5.0/6.8 kW/bhp 11.6 kg 350 mm 125 mm

**Features**Anti-vibration system Compensator Cutquik cart Decompression valve ElastoStart

STIHL TS 700

Standard ■ Retrofittable □