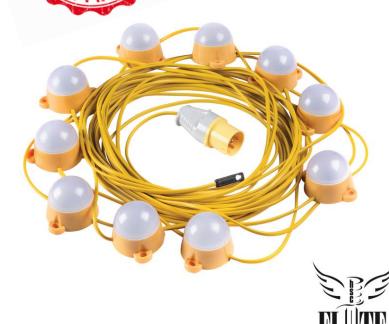

## **LEDKITENC22 – FULLY ENCLOSED LED FESTOON KIT – 22 METER**

the Hire Supply Company proudly brings their fully enclosed LED festoon kit to the market new for winter 2017.

Ideal for walkways, corridors and under scaffolding, the festoon lighting is only 8 watt per enclosure which means ultra-low energy usage.

Each enclosure also has an IP rating of 65 which makes it virtually waterproof. (The plug is rated IP44)

## **KEY FEATURES**

- 22mtr x 10 LED Enclosures
- Fitted With A 16amp 110v Plug
- 8 Watts Per Enclosure
- 30,000 Hours Life
- 120° Spread Of Light
- 2.0mtr Between Enclosures
- Sonic Sealing Technology To Give Each Light Enclosure An IP65 Rating