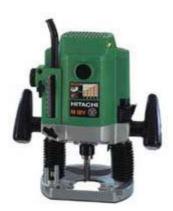

## M12V Router

- Variable speed
- Soft start and constant speed control
- Spindle lock
- 62mm plunge depth
- Multi slide scale and index system for fast and accurate cut depth adjustment
- Protection bellows ensure smooth operation
- 3 position turret for multistaged cuts Base straight edge for perfect straight edge cutting

| Capacity (Collet<br>Chuck) | 12.7mm (1/2")                                                       |
|----------------------------|---------------------------------------------------------------------|
| Power Input                | 1850W (230V)<br>1570W (110V)                                        |
| No-Load Speed              | 8000-20000/min                                                      |
| Plunge Depth               | 62mm                                                                |
| Overall Height             | 300mm                                                               |
| Weight                     | 5.3kg                                                               |
| Standard<br>Accessories    | Straight guide<br>Template guide<br>1/4" reduction sleeve<br>Wrench |