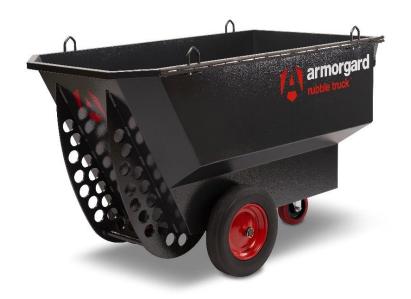

## **Rubble Truck RT400**

- Multi-purpose Rubble Truck features an inbuilt tipping feature
- Ideal for handling materials, waste and rubble
- Extra strength welded crane lifting eyes
- Unique stackable design
- Solid rubber wheels
- Robust construction using 2mm steel, engineered for heavy use
- Huge 400 litre capacity scoop
- Close attention to detail sets it apart
- 750kg weight loading capacity
- Rubber side protection buffers

| Product                                | Armorgard Rubble Truck RT400                    |
|----------------------------------------|-------------------------------------------------|
| Internal dimensions                    | 675x1330x650                                    |
| External dimensions (including         | 760x1460x855                                    |
| protrusions)                           |                                                 |
| Weight (kg)                            | 88.5                                            |
| Colour                                 | Charcoal Grey; RAL-7021                         |
| Finished Coating                       | Powder Coat with anti-corrosive undercoat       |
| Material                               | Steel                                           |
| Material Thickness                     | 2mm                                             |
| Locking mechanism                      | N/A                                             |
| Does it have Forklift Skids?           | No                                              |
| Does it have Gas Arms?                 | No                                              |
| Newton Loading of Gas Arms             | N/A                                             |
| Safety stay                            | N/A                                             |
| Quantity of keys supplied              | N/A                                             |
| Optional Extras Available              | N/A                                             |
| Quantity of Shelves as standard        | N/A                                             |
| Are Castors standard or optional extra | Standard                                        |
| How are the Castors fitted?            | 1 x Quick-fix bolt on Castor kit, 2 x Linchpins |
| Sump capacity                          | N/A                                             |
| Safety Signage                         | N/A                                             |
| Fire resistant?                        | No                                              |